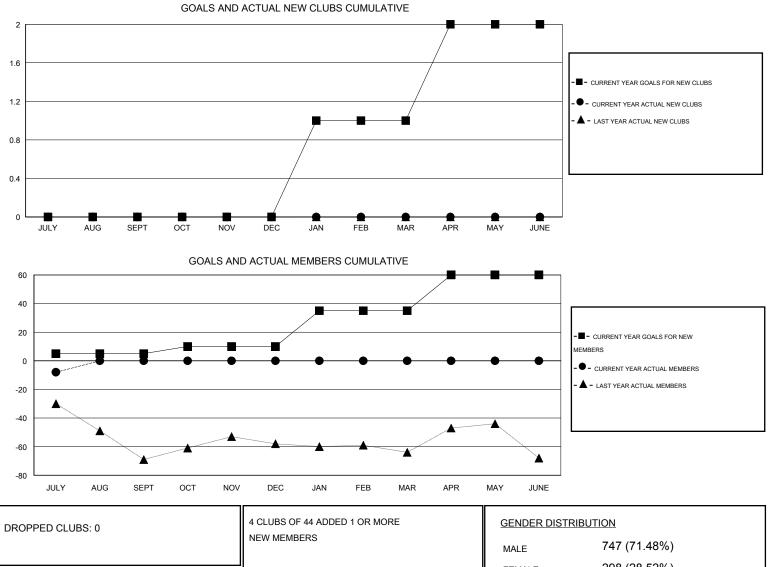

## Kenneth Schwols GMT:

| GMT: Kenneth          | GMT: Kenneth Schwols |           | LOCATIC          | N COLORAD        | 0                     |                    |                                     |                    | GMT CA 1         |
|-----------------------|----------------------|-----------|------------------|------------------|-----------------------|--------------------|-------------------------------------|--------------------|------------------|
| Clubs                 |                      |           |                  |                  | Members               |                    |                                     |                    |                  |
| RESULTS FOR 2015-2016 |                      |           |                  |                  | RESULTS FOR 2015-2016 |                    |                                     |                    |                  |
| QUARTER               | NEW CLUB<br>GOAL     | NEW CLUBS | DROPPED<br>CLUBS | NET<br>GAIN/LOSS | QUARTER               | NEW MEMBER<br>GOAL | CHARTER AND<br>NEW MEMBERS<br>ADDED | DROPPED<br>MEMBERS | NET<br>GAIN/LOSS |
| JULY/AUG/SEPT         | 0                    | 0         | 0                | 0                | JULY/AUG/SEPT         | 5                  | 5                                   | 13                 | -8               |
| OCT/NOV/DEC           | 0                    | 0         | 0                | 0                | OCT/NOV/DEC           | 5                  | 0                                   | 0                  | 0                |
| JAN/FEB/MAR           | 1                    | 0         | 0                | 0                | JAN/FEB/MAR           | 25                 | 0                                   | 0                  | 0                |
| APR/MAY/JUNE          | 1                    | 0         | 0                | 0                | APR/MAY/JUNE          | 25                 | 0                                   | 0                  | 0                |

298 (28.52%) FEMALE DROPPED MEMBERS 2 DECEASED CLICK HERE FOR HEALTH 239 FAMILY UNIT MEMBERS 0 CLUB CANCELLED ASSESSMENT DATA 112 HEAD OF HOUSEHOLD 11 OTHER NON-HEAD OF HOUSEHOLD 127 13 TOTAL